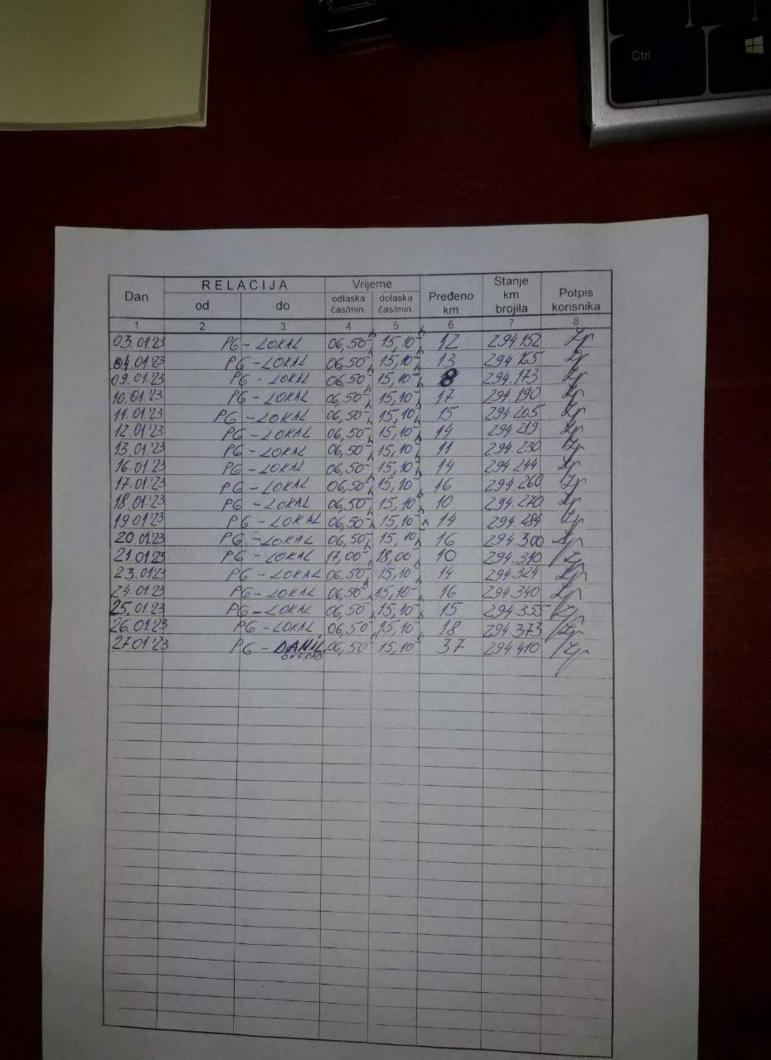

| Des       | RE    | LACIJA      | Vrije              | eme                 |         | Stanje       |                |
|-----------|-------|-------------|--------------------|---------------------|---------|--------------|----------------|
| Dan       | od    | do          | odlaska<br>čas/min | dolaska<br>čas/min. | Pređeno | km           | Potpis         |
| 1         | 2     | 3           | 4                  | 5                   | km<br>6 | brojila<br>7 | korisnika<br>8 |
| 09.01/23  | OF Pa | LONAL       | 074                | 154                 | 29      | 92474        | Alux -         |
| 10.01'23  | 99    | Lound       | 074                | 154                 | 31      | 92505        | Men            |
| 11.01 25  | 99    | JOERS       |                    | 154                 | 33      | 92538        | him            |
| 12.09 23  | 79    | LOKAP       | 074                | 154                 | 30      | 92568        | 31             |
| 13 01/25  | PCI   | donne       | 074                | 15 4                | 27      | 92595        | Eline          |
| 16.0123   | 99    | LORDY       | 074                | 154                 | 32      | 92627        | There          |
| 17.01'23  | 99-BU | DVAI-PG-Jon | 19.2 M             | 204                 | 157     | 92784        | H. Vojinos     |
| 18.0923   | 99    | Lornel      | 1917               | 094                 | 30      | 92814        | Chedin         |
| 19 04.23  | 901   | LOVAP       | 07                 | 154                 | 29      | 92343        | Alun           |
| 20. en 23 | 99    | Lonne       | OIY                | 154                 | 24      | 92867        | Thur           |
| 23 01/23  | Pg    | IDEAL       | 074                | 157                 | 18      | 92885        | Mund           |
| 24.01'23  | Pa    | HOMAC       | 074                | 154                 | 17      | 92912        | Alu-           |
| 25.0113   | Pa    | JORA (      | 07 h               | 1,17                | 19      | 92931        | Alu-           |
| 26.04 13  | PC    |             | 079                | 154                 | 33      | 92984        | alue           |
| 22.0123   | 99    |             | 074                | 15                  | 36      | 93000        | alun           |
|           |       |             | -                  |                     |         |              |                |
|           |       |             | -                  |                     |         |              |                |
|           |       |             |                    |                     |         |              |                |
|           |       |             |                    | -                   |         |              |                |
|           |       |             |                    |                     |         |              |                |
|           |       |             |                    |                     |         |              |                |
|           |       |             |                    |                     |         |              |                |
|           |       |             |                    | 1100                |         |              |                |
|           |       |             |                    |                     |         |              | *************  |
|           |       |             |                    | -                   | THE WAY |              | -              |
|           |       |             |                    |                     |         |              |                |
|           |       |             | -                  |                     |         |              | muran - ur     |
|           |       | -           | 0-3                |                     |         | -            |                |
|           |       |             |                    |                     |         | -            |                |
|           |       |             |                    |                     |         | -            |                |
|           |       |             |                    |                     |         |              |                |
|           |       |             |                    | -                   | -       |              |                |
|           |       |             |                    |                     |         |              |                |
| 10        |       |             |                    |                     |         |              | -              |
|           |       |             |                    |                     |         |              |                |
|           |       |             |                    |                     |         |              |                |
|           |       |             |                    |                     |         | -            |                |
|           |       |             |                    |                     |         |              |                |