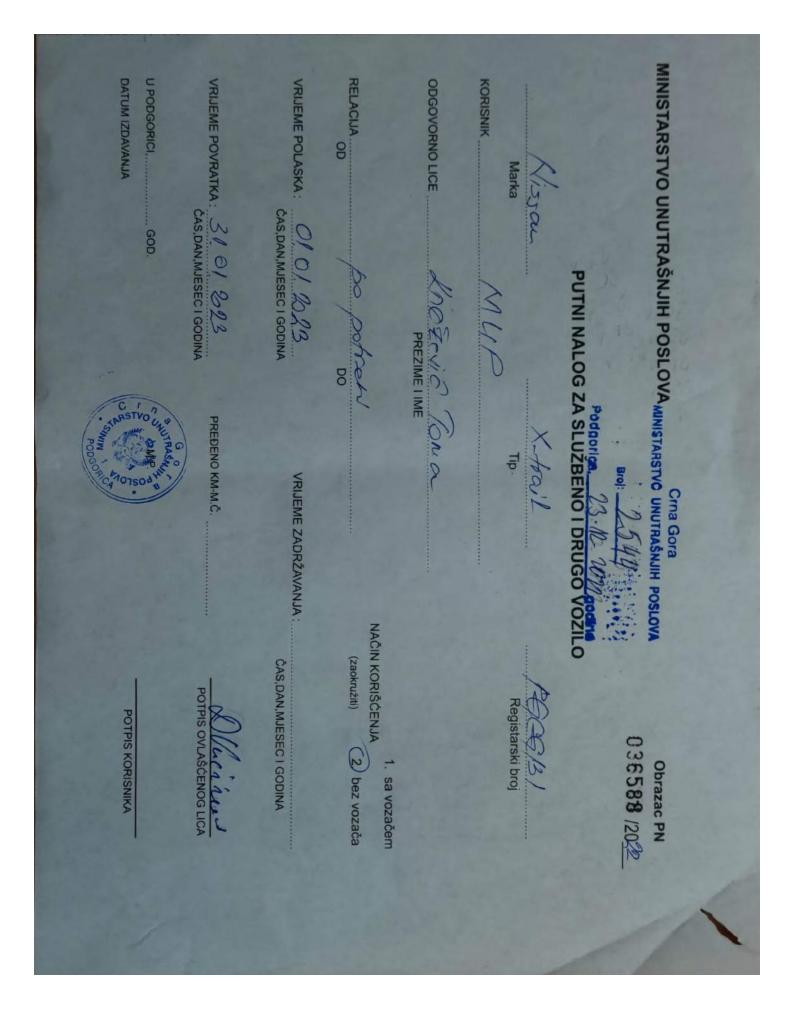

MINISTARSTVO UNUTRAŠNJIH POSLOVA Vlada Crne Gore Podgorica Crna Gora

MINISTARSTVO UNUTRAŠMJIH POSLOVA

ObrazaCT Crna Gora

012307/2023

Broj: JACV Podgorica, 90.12.12

PUTNI NALOG ZA SLUŽBENO I DRUGO VOZILO

|                                                                       | Pod     | PG BL184    |
|-----------------------------------------------------------------------|---------|-------------|
| »FORD«                                                                | Regi    | istarski br |
| Marka                                                                 |         |             |
| KORISNIK Odjeljenje za unutrašnju kontrolu policije - Milovan Radović | Radović |             |

mr Vojinović Olivera PREZIME I IME ODGOVORNO LICE

Tivat - lokal

RELACIJA

00 po potrebi

01.01.2023. CAS, DAN, MJESEC I GODINA VRIJEME POLASKA:

31.01.2023. CAS, DAN, MJESEC I GODINA VRIJEME DOLASKA:

GODINE 30.12.2022. DATUM IZDAVANJA U PODGORICI.

NAČIN KORIŠĆENJA (zaokružiti)

1. sa vozačem 2. pez vozača

CAS, DAN, MJESEC I GODINA VRIJEME ZADRŽAVANJA: POTPIS ØVLAŠČENOG LICA

PREĐENO KM - M.Č

Mhadolly POTPIS KORISNIKA

MINISTARSTVO UNUTRAŠNJIH POSLOVA Vlada Crne Gore Podgorica Crna Gora