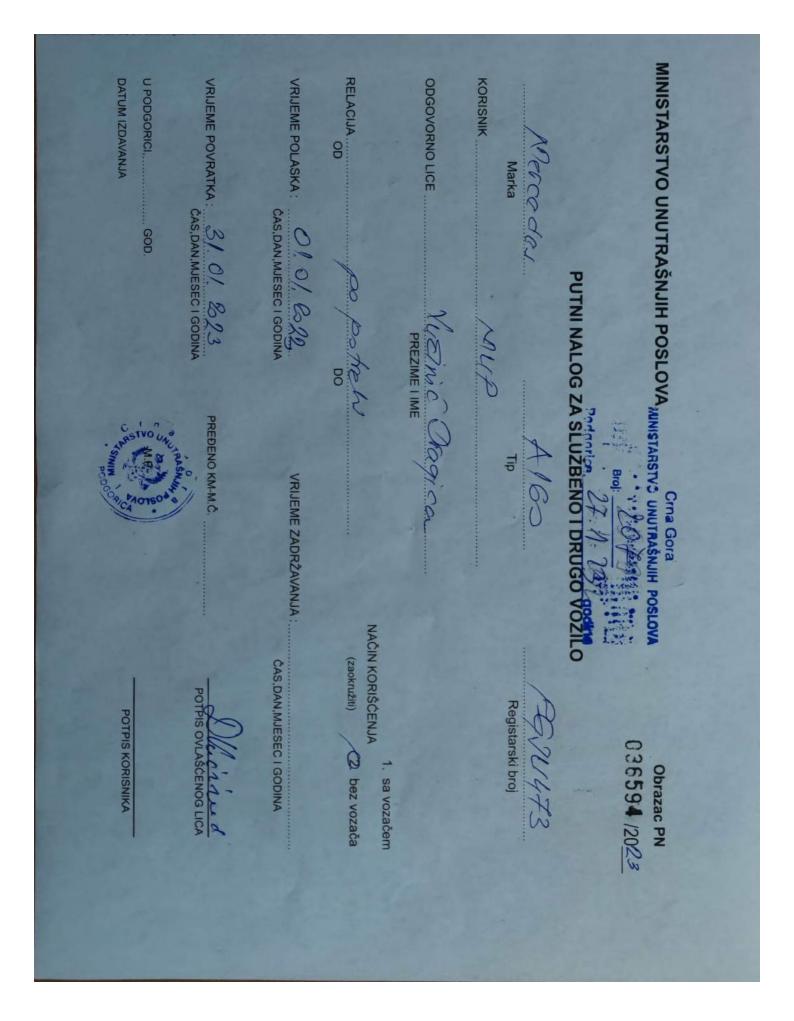

MINISTARSTVO UNUTRAŠMJIH POSLOVA

ObrazaCT Crna Gora

012307/2023

Broj: JACV Podgorica, 90.12.12

PUTNI NALOG ZA SLUŽBENO I DRUGO VOZILO

|                                                                       | Pod     | PG BL184    |
|-----------------------------------------------------------------------|---------|-------------|
| »FORD«                                                                | Regi    | istarski br |
| Marka                                                                 |         |             |
| KORISNIK Odjeljenje za unutrašnju kontrolu policije - Milovan Radović | Radović |             |

mr Vojinović Olivera PREZIME I IME ODGOVORNO LICE

Tivat - lokal

RELACIJA

00 po potrebi

01.01.2023. CAS, DAN, MJESEC I GODINA VRIJEME POLASKA:

31.01.2023. CAS, DAN, MJESEC I GODINA VRIJEME DOLASKA:

GODINE 30.12.2022. DATUM IZDAVANJA U PODGORICI.

NAČIN KORIŠĆENJA (zaokružiti)

1. sa vozačem 2. pez vozača

CAS, DAN, MJESEC I GODINA VRIJEME ZADRŽAVANJA: POTPIS ØVLAŠČENOG LICA

PREĐENO KM - M.Č

Mhadolly POTPIS KORISNIKA

OBRAZAC OK 41012303

| Odgovorno lice: mr Vojinović Olivera                                                                                      | Odj. za unutr kontrolu policije - Petar Joksimović                        |
|---------------------------------------------------------------------------------------------------------------------------|---------------------------------------------------------------------------|
|                                                                                                                           | (korisnik vozila)                                                         |
| Relacija Podgorica – lokal i po potre                                                                                     | ebi                                                                       |
| Marka i tip»AUDI« A4 1.8                                                                                                  | 30.12.2022.god.                                                           |
|                                                                                                                           | Datum izdavanja                                                           |
| Reg.broj: PG CG612                                                                                                        | Da Sredstvo ispravno za upotrebu                                          |
|                                                                                                                           |                                                                           |
| 00004                                                                                                                     | Me Wojinović                                                              |
| ST EST                                                                                                                    | Potpis starješine organa                                                  |
| Stanje vozila                                                                                                             | ST-1                                                                      |
| 11 2 4 4                                                                                                                  |                                                                           |
| Stanje goriva 3/4 KEZEROVEN                                                                                               | Broj km (m.č.) na satu 294. 140                                           |
|                                                                                                                           |                                                                           |
| Oprema uz prevozno sredstvo                                                                                               |                                                                           |
|                                                                                                                           |                                                                           |
| Vidljiva oštećenja i primjedbe                                                                                            |                                                                           |
|                                                                                                                           |                                                                           |
|                                                                                                                           |                                                                           |
|                                                                                                                           | 45.570.00 (1111.000)                                                      |
|                                                                                                                           | P. Primio vozilo P. JOKSI HONIC                                           |
|                                                                                                                           |                                                                           |
| 200 200 300                                                                                                               |                                                                           |
| Obračun rada vozila i utročak gorius                                                                                      |                                                                           |
| Obračun rada vozila i utrošak goriva                                                                                      |                                                                           |
|                                                                                                                           | Završno stanje                                                            |
|                                                                                                                           | Završno stanjekm<br>Ukupno potrošenokm                                    |
| Početno stanje 294.140 km Pređeno km (m.č.) km Stvarna potrošnja                                                          | Normirana potrošnia                                                       |
| Početno stanje 294.140 km Pređeno km (m.č.) km Stvarna potrošnja lit./100 km Razlika u plusu lit./100 km                  |                                                                           |
| Početno stanje 294.140 km Pređeno km (m.č.) km Stvarna potrošnja lit./100 km Razlika u plusu lit./100 km                  | Normirana potrošnia                                                       |
| Početno stanje 294.140 km Pređeno km (m.č.) km Stvarna potrošnja                                                          | Normirana potrošnja lit /100 km Razlika u minusu lit /100 km              |
| Početno stanje 294.140 km Pređeno km (m.č.) km Stvarna potrošnja lit./100 km Razlika u plusu lit./100 km  Obračun izvršio | Normirana potrošnja lit /100 km Razlika u minusu lit /100 km              |
| Početno stanje 294.140 km Pređeno km (m.č.) km Stvarna potrošnja lit./100 km Razlika u plusu lit./100 km                  | Normirana potrošnja lit /100 km Razlika u minusu lit /100 km  Kontrolisao |
| Početno stanje 294.140 km Pređeno km (m.č.) km Stvarna potrošnja lit./100 km Razlika u plusu lit./100 km                  | Normirana potrošnja lit /100 km Razlika u minusu lit /100 km              |
| Početno stanje 294.140 km Pređeno km (m.č.) km Stvarna potrošnja lit./100 km Razlika u plusu lit./100 km                  | Normirana potrošnja lit./100 km Razlika u minusu lit./100 km  Kontrolisao |
| Početno stanje 294.140 km Pređeno km (m.č.) km Stvarna potrošnja lit./100 km Razlika u plusu lit./100 km  Obračun izvršio | Normirana potrošnja lit./100 km Razlika u minusu lit./100 km  Kontrolisao |
| Početno stanje 294.140 km Pređeno km (m.č.) km Stvarna potrošnja lit./100 km Razlika u plusu lit./100 km  Obračun izvršio | Normirana potrošnja lit./100 km Razlika u minusu lit./100 km  Kontrolisao |
| Početno stanje 294.140 km Pređeno km (m.č.) km Stvarna potrošnja lit./100 km Razlika u plusu lit./100 km                  | Normirana potrošnja lit./100 km Razlika u minusu lit./100 km  Kontrolisao |