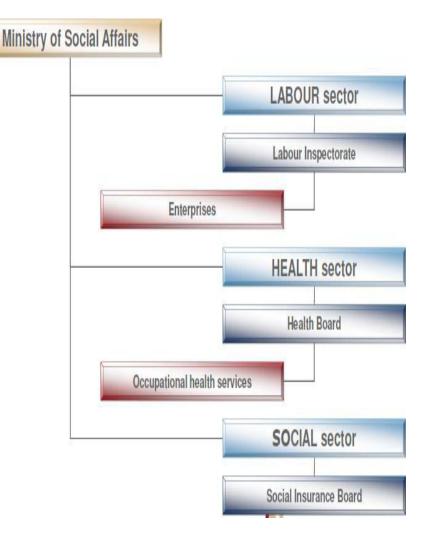

### Occupational Health and Safety

- OSH responsibilities under the Ministry of Social Affairs
- Partners like Trade Unions, Employers Confederation, Police Board, Tax and Customs Board, Estonian Unemployment Insurance Fund

#### Labour Inspectorate

- State supervision over occupational health and safety (including investigating occupational accidents and diseases);
- state supervision over labour relations (including labour contract, work and rest time of drivers, seafarers working conditions);
- resolve individual labour disputes pursuant to procedure prescribed by law;
- collect statistics of accidents at work and make analysis of it;
- Prevention work (including prevention activity and media relations).